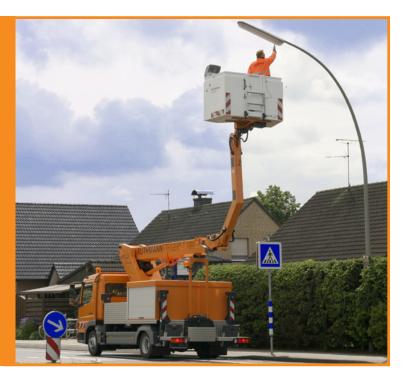

## STEIGER® T 180.1

As a community, power supply company, craftsman's enterprise or rental company, you want to use your STEIGER® as flexibly as possible. For example for the maintenance of lighting, tree trimming or for installation work. Our RUTHMANNSTEIGER® T 180 is a multi-talent and covers the entire range of applications.

At a working height of up to 18.4 m, combined with a lateral reach of up to 13.0 m and a swivelling angle of the RÜSSEL® of up to 195° you can reach even hard-to-reach sites in trees, halls and cables in no time at all.

The **RUTHMANN**STEIGER® T 180.1 is serially equipped with an aluminium working cage. Because the working cage (work space 1.85 m x 1.00 m) is attached to the rear of the vehicle, the user can reach his workplace quickly and comfortably and even has enough space for his tools. The carrying capacity in the cage is 320 kg with the standard alu cage or 300 kg with the optional plastic

cage. The cage rotating device (2 x 90°), automatic set-up/retraction mechanism and memory function are standard equipment on the STEIGER®.

Please contact us - by phone, fax or e-mail. We would be pleased to give you more information about the performance range of our proven Steiger and demonstrate the benefits and advantages of our product for you!