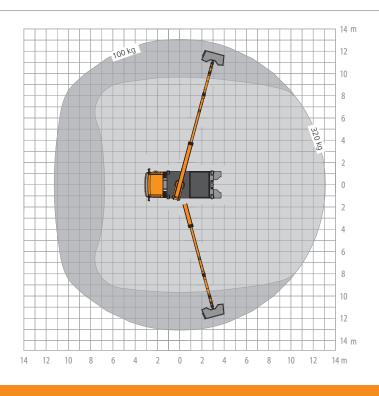

At a working height of up to 18.4 m, combined with a lateral reach of up to 13.0 m and a swivelling angle of the RÜSSEL® of up to 195° you can reach even hard-to-reach sites in trees, halls and cables in no time at all.

| RUTHMANNSTEIGER® T 180.1 |                                                                                              |                  |                                                           |  |
|--------------------------|----------------------------------------------------------------------------------------------|------------------|-----------------------------------------------------------|--|
|                          | Working<br>height                                                                            | 18,40 m          | Permissible inclination 5°***                             |  |
|                          | Lifting<br>height                                                                            | 16,40 m          | Permissible total weight ≥ 7.490 kg                       |  |
|                          | Outreach                                                                                     | 13,00 m**        | Range of rotation 500°                                    |  |
|                          | Working cage size                                                                            | 1,85 x<br>1,00 m | Swivelling angle of the jib / RÜSSEL® 195°                |  |
| kg kg                    | Size of working                                                                              | 320 kg           | Driving Licence C 1/3                                     |  |
|                          | Total height ≥                                                                               | 3,40 m           | Driving Licence C 1/3  Wheelbase carrier chassis ≥ 3,60 m |  |
|                          | Total length of vehicle ≥                                                                    | 7,47 m           | Telescopic extension: 3,78 m                              |  |
|                          | ** depending on load, angle of rotation and outfit  *** with restriction of performance data |                  |                                                           |  |