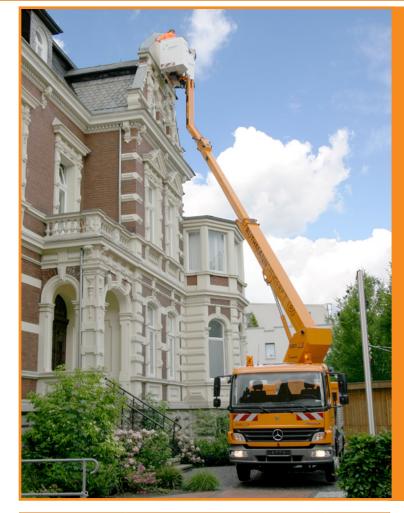

## STEIGER® T 180.1

As a community, power supply company, craftsman's enterprise or rental company, you want to use your STEIGER® as flexibly as possible. For example for the maintenance of lighting, tree trimming or for installation work. Our RUTHMANNSTEIGER® T 180 is a multi-talent and covers the entire range of applications.

At a working height of up to 18.4 m, combined with a lateral reach of up to 13.0 m and a swivelling angle of the RÜSSEL® of up to 195° you can reach even hard-to-reach sites in trees, halls and cables in no time at all.

Narrow curves in road traffic – no problem – with this STEIGER $^{\odot}$  original. With a wheelbase of  $\geq 3.6$  m, the T 180 is always agile and flexible.

The jacking procedure does not impede the flow of traffic because the four hydraulic vertical jacks are within the contours of the vehicle. Added flexibility and stability are guaranteed by the permissible 5° inclination – with automatic reach adjustment – even at sites sloping downwards or upwards.

The **RUTHMANN**STEIGER® T 180.1 is serially equipped with an aluminium working cage. Because the working cage (work space 1.85 m x 1.00 m) is attached to the rear of the vehicle, the user can reach his workplace quickly and comfortably and even has enough space for his tools. The carrying capacity in the cage is 320 kg with the standard alu cage or 300 kg with the optional plastic