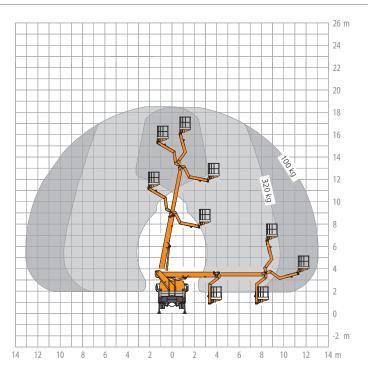

At a working height of up to 18.4 m, combined with a lateral reach of up to 13.0 m and a swivelling angle of the RÜSSEL® of up to 195° you can reach even hard-to-reach sites in trees, halls and cables in no time at all.

| RUTHMANNSTEIGER® T 180.1 |                                                                                              |                  |                                                           |  |
|--------------------------|----------------------------------------------------------------------------------------------|------------------|-----------------------------------------------------------|--|
|                          | Working<br>height                                                                            | 18,40 m          | Permissible inclination 5°***                             |  |
|                          | Lifting<br>height                                                                            | 16,40 m          | Permissible total weight ≥ 7.490 kg                       |  |
|                          | Outreach                                                                                     | 13,00 m**        | Range of rotation 500°                                    |  |
|                          | Working cage size                                                                            | 1,85 x<br>1,00 m | Swivelling angle of the jib / RÜSSEL® 195°                |  |
| kg kg                    | Size of working                                                                              | 320 kg           | Driving Licence C 1/3                                     |  |
|                          | Total height ≥                                                                               | 3,40 m           | Driving Licence C 1/3  Wheelbase carrier chassis ≥ 3,60 m |  |
|                          | Total length of vehicle ≥                                                                    | 7,47 m           | Telescopic extension: 3,78 m                              |  |
|                          | ** depending on load, angle of rotation and outfit  *** with restriction of performance data |                  |                                                           |  |