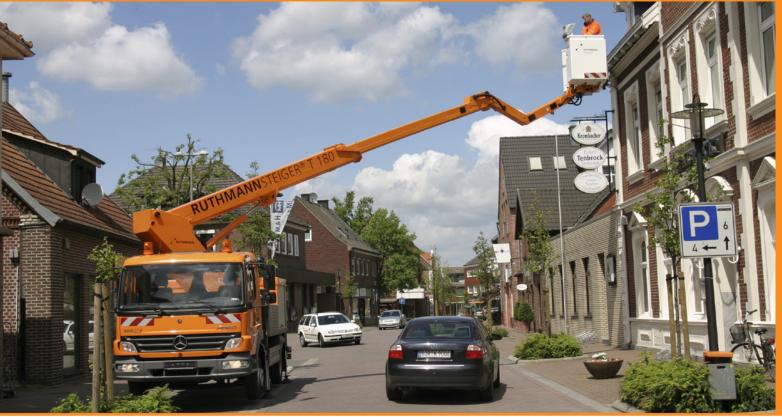

## STEIGER® T 180.1

As a community, power supply company, craftsman's enterprise or rental company, you want to use your STEIGER® as flexibly as possible. For example for the maintenance of lighting, tree trimming or for installation work. Our RUTHMANNSTEIGER® T 180 is a multi-talent and covers the entire range of applications.

At a working height of up to 18.4 m, combined with a lateral reach of up to 13.0 m and a swivelling angle of the RÜSSEL® of up to 195° you can reach even hard-to-reach sites in trees, halls and cables in no time at all.

Narrow curves in road traffic – no problem – with this STEIGER $^{\odot}$  original. With a wheelbase of  $\geq 3.6$  m, the T 180 is always agile and flexible.

The jacking procedure does not impede the flow of traffic because the four hydraulic vertical jacks are within the contours of the vehicle. Added flexibility and stability are guaranteed by the permissible 5° inclination – with automatic reach adjustment – even at sites sloping downwards or upwards.