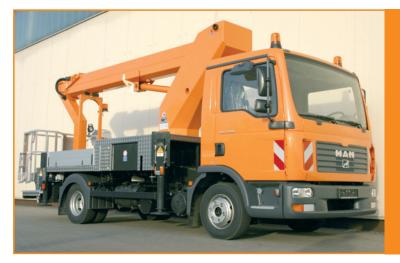

## **RUTHMANN**STEIGER® T 220.1 A STEIGER® for all events!

- 22.4 m working height
- 320 kg working cage load capacity
- full lateral outreach of 17 metres at maximum cage capacity
- 195° swivelling angle of the RÜSSEL® (jib)
- horizontal/vertical jacking mechanism
- optional vertical jacks for jacking within the contours of the vehicle
- permissible inclination 5°
- sufficient load capacity on a 7.49 ton chassis
- aluminium working cage 1,85 m x 1,00 m
- a plastic working cage for added safety (twice as much insulation) available as an option
- rotating cage (2 X 90°)
- total vehicle length: ≥ 7,40 m
- information and diagnostic display in the working cage
- short wheelbase ≥ 3,62 m and many other innovative functions

## TEIGER® **T 220.**

The STEIGER® T 220.1 is a real multitalent for you as a rental company, municipality, horticu-Iture company and landscape gardener, building cleaner or painter. With a working height of 22.4 m, a carrying capacity of 320 kg (!) and - even with the just mentioned cage load - the full lateral outreach of 17.00 m, the T 220.1 carries out all your jobs with style.