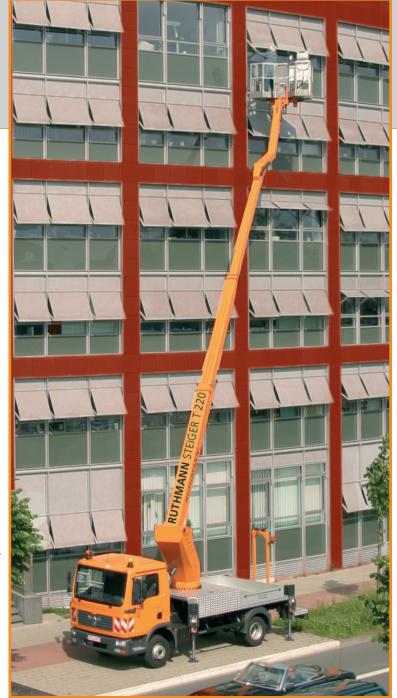

## TEIGER® **T 220.**

The STEIGER® T 220.1 is a real multitalent for you as a rental company, municipality, horticu-Iture company and landscape gardener, building cleaner or painter. With a working height of 22.4 m, a carrying capacity of 320 kg (!) and - even with the just mentioned cage load - the full lateral outreach of 17.00 m, the T 220.1 carries out all your jobs with style.

The new geometry of the cage, which goes along with a considerable increase of the usable cage area, as well as the new operating panel with integrated display - the RUTHMANN Information and Diagnosis to the installation of the working cage in the rear (working area 1,85 m x 1,00 m) the place of work can be reached fast and conveniently and offers sufficient place for the operator and his tools. With an extreme high carrying capacity of 320 kgs the STEIGER® T 220.1 guarantees also with high cage load a maximum of stability and safety.