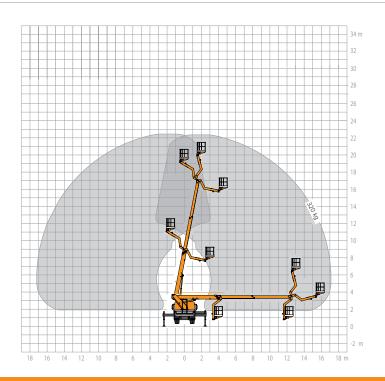

## TEIGER® **T 220.**

The STEIGER® T 220.1 is a real multitalent for you as a rental company, municipality, horticu-Iture company and landscape gardener, building cleaner or painter. With a working height of 22.4 m, a carrying capacity of 320 kg (!) and - even with the just mentioned cage load - the full lateral outreach of 17.00 m, the T 220.1 carries out all your jobs with style.

| System – offers real advan- angle of rotation of the articu- |                                                                                           |                  | 1 220.1                               |
|--------------------------------------------------------------|-------------------------------------------------------------------------------------------|------------------|---------------------------------------|
| tages during daily use. Thanks lated top boom "Rüssel" (cage | Working height                                                                            | 22,40 m          | Total length of vehicle ≥             |
|                                                              | Lifting height                                                                            | 20,40 m          | Perm. siting inclination              |
|                                                              | Lateral outreach                                                                          | 17,00 m*         | Perm. total weight ≥                  |
|                                                              | Size of working cage                                                                      | 1,85 x<br>1,00 m | Range of rotation                     |
|                                                              | Carrying capacity of working cage                                                         | 320 kg           | Swivelling angle of the jib / RÜSSEL® |
|                                                              | Overall height ≥                                                                          | 3,40 m           | Driving Licence                       |
|                                                              | * depending on load, angle of rotation and outfit ** with restriction of performance data |                  | Wheelbase carrier chassis ≥           |
|                                                              |                                                                                           |                  |                                       |