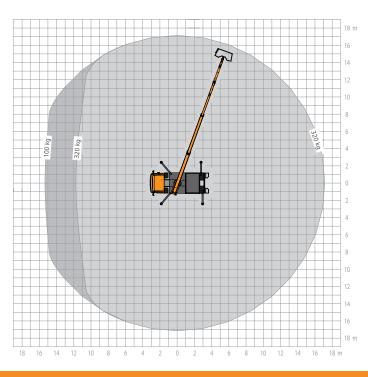

## TEIGER® **T 220.**

The STEIGER® T 220.1 is a real multitalent for you as a rental company, municipality, horticu-Iture company and landscape gardener, building cleaner or painter. With a working height of 22.4 m, a carrying capacity of 320 kg (!) and - even with the just mentioned cage load - the full lateral outreach of 17.00 m, the T 220.1 carries out all your jobs with style.

The new geometry of the cage, which goes along with a considerable increase of the usable cage area, as well as the new operating panel with integrated display - the RUTHMANN Information and Diagnosis to the installation of the working cage in the rear (working area 1,85 m x 1,00 m) the place of work can be reached fast and conveniently and offers sufficient place for the operator and his tools. With an extreme high carrying capacity of 320 kgs the STEIGER® T 220.1 guarantees also with high cage load a maximum of stability and safety.

With a working cage which can be swivelled by 2 x 90° and an lifting arm) of 195° you can rely on a high degree of agility also under most difficult conditions.

And in narrow areas and situations within the "jungle of big city", you will profit from the short wheelbase ≥ 3,62 m, which will bring you fast and safely also through the most narrow road bend.